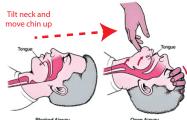

#### WHAT TO DO IF A PERSON FALLS UNCONSCIOUS (see BLS flowchart below):

- 1. Ensure you are not in danger (e.g. exposure to electricity or carbon monoxide)
- 2. Call for help (911 and/or for bystander)
- 3. Check for responsiveness verbally, and if not, to a painful stimulus. If no response, then...
- 4. Start chest compressions (fast and hard! >1 per second)
- 5. \*In suspected opioid overdoses and children, give 3 small rescue breaths before compressions. Attempt to open airway with Chin Tilt Maneuver (bottom image)
- 6. Continue CPR and ventilations at ratio of 30:2 (meaning, after thirty compressions, give two rescue breaths)
- 7. Reassess patient and quickly return to compressions/ventilations (#4)

# **Chin tilt maneuver** to open a person's airway (helps airflow for rescue breathing):

- 1) Tilt head back
- 2) Pull chin up