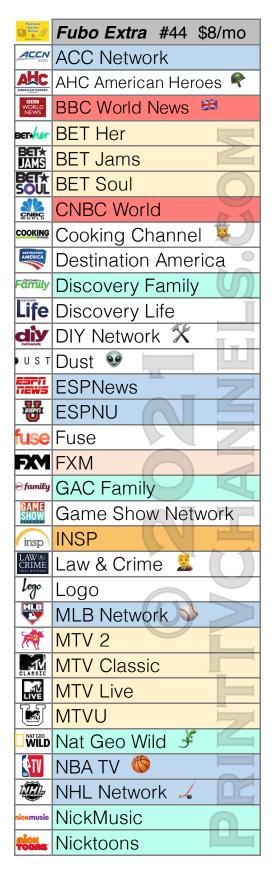

v.2. Packages, pricing and counts





### ©PrintTVChannels.com January 2, 2022

| PASI2           | PAC-12 Network   |
|-----------------|------------------|
| <b>People</b> \ | People TV        |
| REVOLT          | Revolt           |
| SCIENCE         | Science Ch. 💆    |
| MOVIES          | Sony Movies      |
| STA OLUM        | Stadium 1        |
| STADIUM<br>2    | Stadium 2        |
| S TA O I U M    | Stadium 3        |
| M U I O A T 2   | Stadium          |
| <b>Leeu</b>     | TeenNick         |
| TENNIS          | Tennis Channel 🕠 |
| Z NA FUTBOL     | Zona Futbol 🔮    |

| Leg | Legend               |  |  |
|-----|----------------------|--|--|
|     | Spanish Language     |  |  |
|     | News & Weather       |  |  |
|     | Music & Videos       |  |  |
|     | Movies               |  |  |
|     | Sports