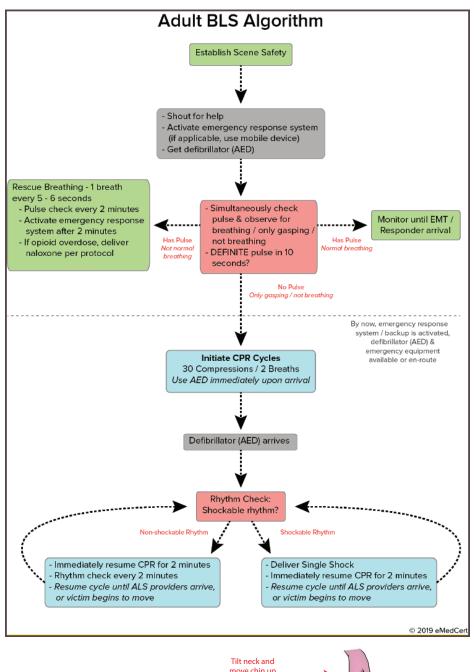

#### WHAT TO DO IF A PERSON FALLS UNCONSCIOUS (see BLS flowchart below):

- 1. Ensure you are not in danger (e.g. exposure to electricity or carbon monoxide)
- 2. Call for help (911 and/or for bystander)
- 3. Check for responsiveness verbally, and if not, to a painful stimulus. If no response, then...
- 4. Start chest compressions (fast and hard! >1 per second)
- 5. \*In suspected opioid overdoses and children, give 3 small rescue breaths before compressions. Attempt to open airway with Chin Tilt Maneuver (bottom image)
- 6. Continue CPR and ventilations at ratio of 30:2 (meaning, after thirty compressions, give two rescue breaths)
- 7. Reassess patient and quickly return to compressions/ventilations (#4)

# **Chin tilt maneuver** to open a person's airway (helps airflow for rescue breathing):

- 1) Tilt head back
- 2) Pull chin up