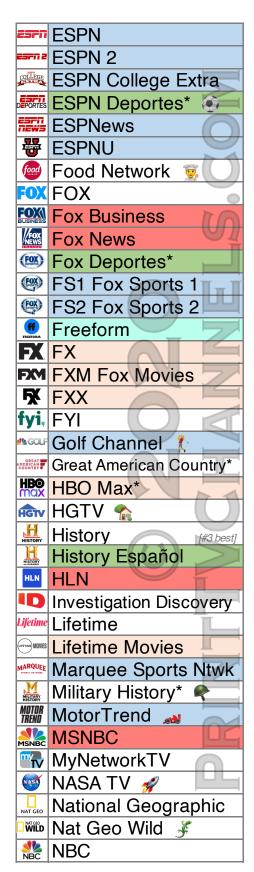

## Hulu | Live Channels

v.1 Complete. 99 ch's

v.1 Complete. 99 ch's

| Pastrana<br>Graves<br>Graves | <b>Hulu Live Channels</b> |
|------------------------------|---------------------------|
| NBC SN                       | NBCSN NBC Sports Net      |
| OLYMPIC<br>CHANNEL           | Olympic Channel 🏂         |
| OXY<br>GEN                   | Oxygen 🜬                  |
| Pop                          | Pop                       |
| QVC                          | QVC Shopping              |
| SCIENCE                      | Science Channel*          |
| NETWORK                      | SEC Network               |
| <b>®WTIME</b>                | Showtime*                 |
| Smithsonian                  | Smithsonian Channel       |
| STARZ                        | STARZ*                    |
|                              | SyFy 👽                    |
| tbs                          | TBS Turner Brdcst         |
| TO MI                        | TCM Turner Classics       |
| TELEMUNDO                    | Telemundo                 |
| <b>CW</b>                    | The CW                    |
| TLC                          | TLC                       |
|                              | TNT 🥻 (O)                 |
| TO                           | Travel Channel            |
| tru™                         | truTV                     |
| UNIVERSAL                    | Universal Kids            |
| UNIVERSO                     | Universo*                 |
| r.a                          | USA Network               |
| TEE                          | Viceland                  |
| WGN                          | WGN America               |
| YES                          | YES Network               |

| Legend |                        |
|--------|------------------------|
| *      | Add-on Channels        |
|        | Multicultural          |
|        | News & Weather         |
|        | Home Shopping          |
|        | Movies & Entertainment |
|        | Sports                 |
|        | Kids, Teens & Family   |