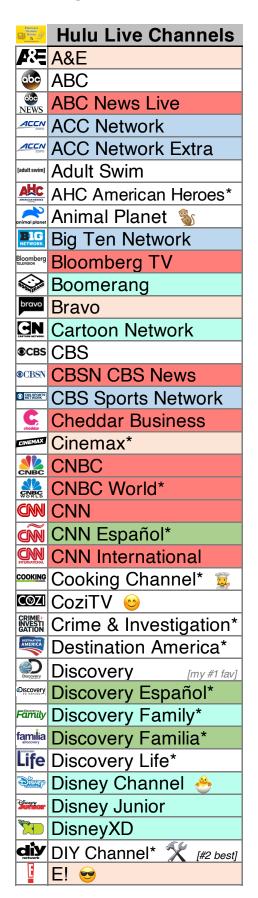

## Hulu | Live Channels

v.1 Complete. 99 ch's

v.1 Complete. 99 ch's

| Pastrana<br>Graves<br>Graves | <b>Hulu Live Channels</b> |
|------------------------------|---------------------------|
| NBC SN                       | NBCSN NBC Sports Net      |
| OLYMPIC<br>CHANNEL           | Olympic Channel 🏂         |
| OXY<br>GEN                   | Oxygen 🜬                  |
| Pop                          | Pop                       |
| QVC                          | QVC Shopping              |
| SCIENCE                      | Science Channel*          |
| NETWORK                      | SEC Network               |
| <b>®WTIME</b>                | Showtime*                 |
| Smithsonian                  | Smithsonian Channel       |
| STARZ                        | STARZ*                    |
|                              | SyFy 👽                    |
| tbs                          | TBS Turner Brdcst         |
| TO MI                        | TCM Turner Classics       |
| TELEMUNDO                    | Telemundo                 |
| <b>CW</b>                    | The CW                    |
| TLC                          | TLC                       |
|                              | TNT 🥻 (O)                 |
| TO                           | Travel Channel            |
| tru™                         | truTV                     |
| UNIVERSAL                    | Universal Kids            |
| UNIVERSO                     | Universo*                 |
| r.a                          | USA Network               |
| TEE                          | Viceland                  |
| WGN                          | WGN America               |
| YES                          | YES Network               |

| Legend |                        |
|--------|------------------------|
| *      | Add-on Channels        |
|        | Multicultural          |
|        | News & Weather         |
|        | Home Shopping          |
|        | Movies & Entertainment |
|        | Sports                 |
|        | Kids, Teens & Family   |