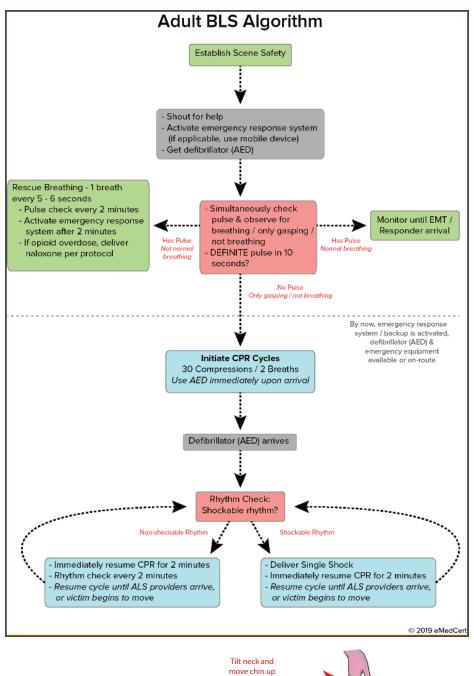

## WHAT TO DO IF A PERSON FALLS UNCONSCIOUS (see BLS flowchart below):

- 1. Ensure you are not in danger (e.g. exposure to electricity or carbon monoxide)
- 2. Call for help (911 and/or for bystander)
- 3. Check for responsiveness verbally, and if not, to a painful stimulus. If no response, then...
- 4. Start chest compressions (fast and hard! >1 per second)
- 5. \*In suspected opioid overdoses and children, give 3 small rescue breaths before compressions. Attempt to open airway with Chin Tilt Maneuver (bottom image)
- 6. Continue CPR and ventilations at ratio of 30:2 (meaning, after thirty compressions, give two rescue breaths)
- 7. Reassess patient and quickly return to compressions/ventilations (#4)

## <u>Chin tilt maneuver</u> to open a person's airway (helps airflow for rescue

1) Tilt head back

2) Pull chin up

breathing):