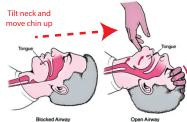

## WHAT TO DO IF A PERSON FALLS UNCONSCIOUS (see BLS flowchart below):

- 1. Ensure you are not in danger (e.g. exposure to electricity or carbon monoxide)
- 2. Call for help (911 and/or for bystander)
- 3. Check for responsiveness verbally, and if not, to a painful stimulus. If no response, then...
- 4. Start chest compressions (fast and hard! >1 per second)
- 5. \*In suspected opioid overdoses and children, give 3 small rescue breaths before compressions. Attempt to open airway with Chin Tilt Maneuver (bottom image)
- 6. Continue CPR and ventilations at ratio of 30:2 (meaning, after thirty compressions, give two rescue breaths)
- 7. Reassess patient and quickly return to compressions/ventilations (#4)

## <u>Chin tilt maneuver</u> to open a person's airway (helps airflow for rescue

1) Tilt head back

2) Pull chin up

breathing):